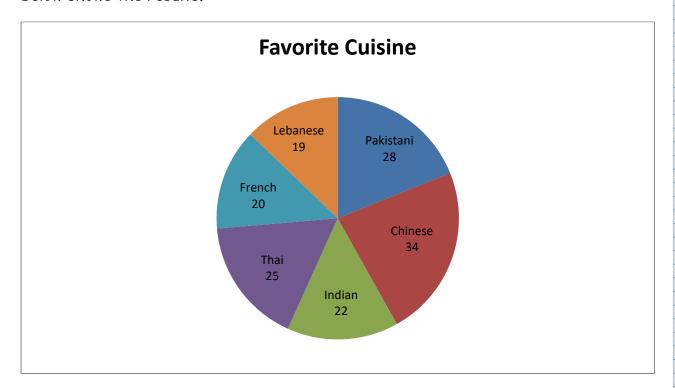

## **WORKSHEET#6**

Study the following Pie Chart and answer the questions below.

A survey was carried out to know the most loved cuisine of people. The pie chart below shows the results.

- 1) Which cuisine is least liked by people?
- 2) Which cuisine is liked by 28 people? \_\_\_\_\_
- 3) Is Thai more liked by people or Lebanese?\_\_\_\_\_
- 4) How many people like to eat Chinese food?
- 5) What is the difference between the numbers of people who like Thai cuisine than Indian cuisine?
- 6) How many people were surveyed in total? \_\_\_\_\_

## **ANSWERS**

- 1) Lebanese
- 2) Pakistani
- 3) Thai
- 4) 34
- 5) 3
- 6) 148